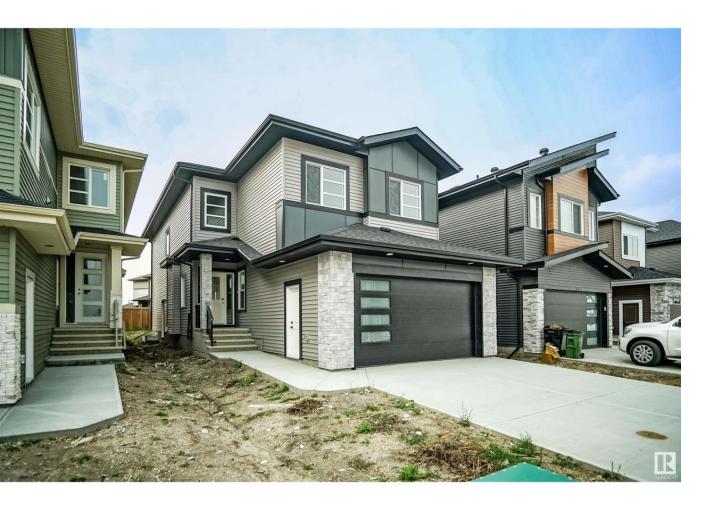

## Edmonton Alberta

\$699,980

WOW this is definitely a show stopper and perfect for a larger family looking for tons of space. This brand new custom built 2 story by Royal Luxury Homes located in a upscale new area of the Kin at Schonsee located close to all amenities. Fabulous floor plan loaded engineered hardwood, ceramic tile, quartz, and an abundance of windows. This home has a open concept in the family room and 9 ft main floor ceilings. This plan gives you a huge kitchen/nook area with bright cabinets, walkthrough pantry overlooking the great room w/an attractive fireplace. The main floor den is convenient for family office use. Upstairs are 4 bedrooms plus a large bonus room!! The primary suite is beautifully planned w/a sumptuous 5 pce ensuite and double vanity. The garage is over sized. Great street appeal w/nice roof lines & stone trim. Great view! Excellent Value!! (id:6769)