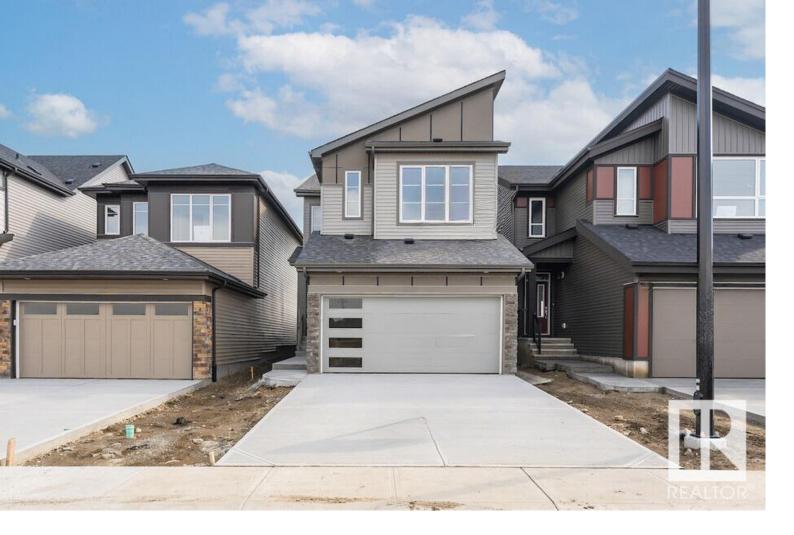

## Edmonton Alberta

\$499,900

Welcome to The Rylee K by Bedrock Homes and revel in the luxury of no neighbors backing, ensuring your privacy and tranquility. Control your thermostat, video doorbell, front door lock, and more all at your fingertips. The open-concept main floor boasts a spacious island, perfect for both seating and prep, creating an ideal space for your home chef. The primary oasis awaits on the second floor, featuring a generously sized bedroom for a King-sized bed. The ensuite is a masterpiece with a standing shower, tiled walls, and dual sinks. Say goodbye to laundry woes with the second-floor laundry room convenience at its finest. The sleek electric fireplace in the great room adds warmth and style, while the spindle railing on the main floor enhances the open and airy feel of the space. 6 piece Samsung appliances included. (id:6769)