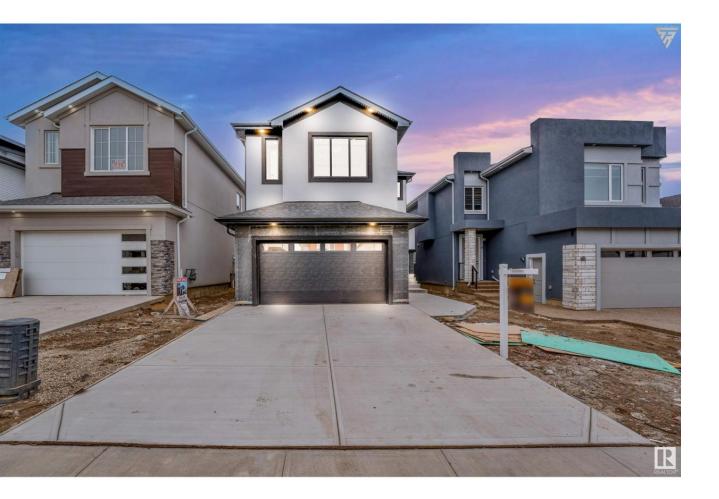

## Edmonton Alberta

Welcome to this Modern Elevation house about 4500 sq feet covered area with TWO BASEMENTS (fully finished) LEGAL 2 bedroom & Owner's suite in the demanding community of Laurel. Housing Backing on to PARK and school at walking distance. It is built with all the upgraded features and extraordinary property, with 2900+ sqft living space. Boasting 8 BEDS, 6 Baths and HIGH Ceilings in FAMILY/LIVING ROOM, Modern Kitchen , cabinets up to the ceiling, SPICE KITCHEN, expansive island & Casual Dining, Fireplace and , deck, 9 ft high ceilings on all floors, glass railing throughout, ceramic tiles, central vacuum, Hi-efficiency furnace and upgraded vanity. IF you dream of perfect house with PRIME location then this House is for YOU! (id:6769)