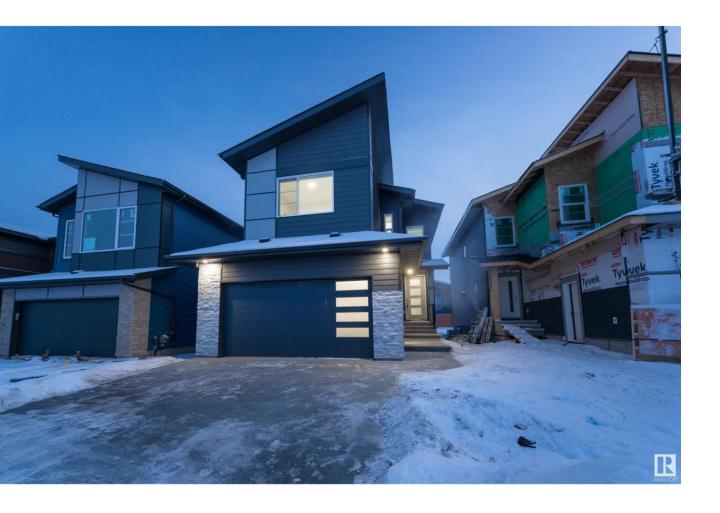

## Rural Leduc County Alberta

\$678.000

UNDER CONSTRUCTION! Welcome to this beautiful Two-storey house located in the desirable community of Irvine creek. As you step inside the front door, you'll be greeted by a spacious den, perfect for a home office or library. A convenient full bath is also located on the main floor, making it easy to host guests. Main floor comes with an open concept kitchen and large walk-in pantry, providing plenty of storage for all your kitchen essentials. The adjacent living room is bright and airy, with large windows that flood the space with natural light. Upstairs, you'll find three spacious bedrooms, each with plenty of closet space. The master bedroom features an ensuite bath with a large vanity and a walk-in shower. The two additional bedrooms share a full bathroom. There is a bonus room & laundry room on second floor as well. Builder have more lots available in this community. (id:6769)