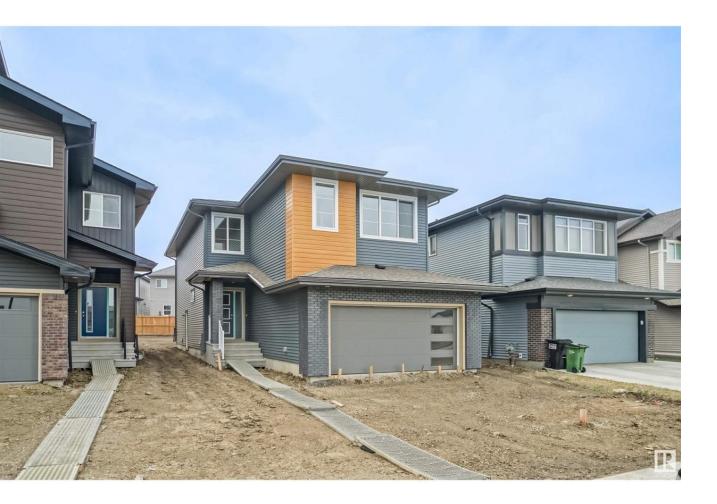

## Edmonton Alberta

Welcome to the Chelsea built by the award-winning builder Pacesetter homes located in the heart of the Marquis and just steps to the walking trails and parks and river valley. As you enter the home you are greeted by luxury vinyl plank flooring throughout the great room ( with open to above ceilings) , kitchen, and the breakfast nook. Your large kitchen features tile back splash, an island a flush eating bar, quartz counter tops and an undermount sink. Just off of the kitchen and tucked away by the front entry is a 2 piece bath and a main floor Den /Office Upstairs is the primary bedrooms retreat with a large walk in closet and a 5-piece ensuite. The second level also include 2 additional bedrooms with a conveniently placed main 4-piece bathroom and a good sized central bonus room. Close to all amenities \*\*\* This home is under construction and the photos used are from a previous similar home, the colors and finishings may vary to be complete by December\*\*\* (id:6769)