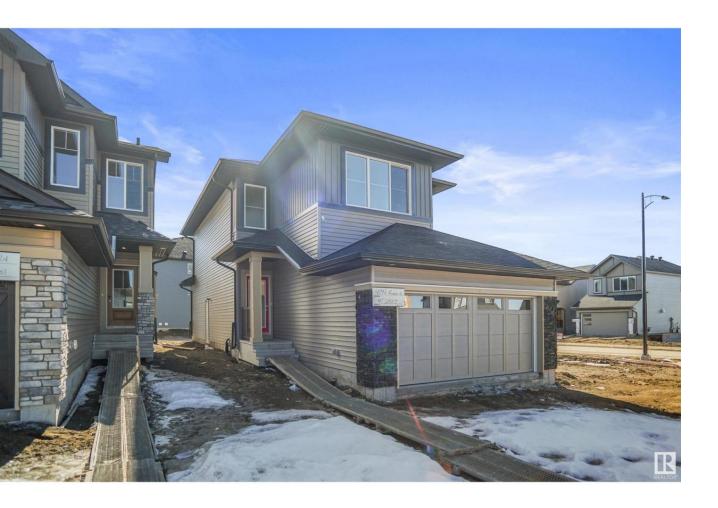

## Edmonton Alberta

\$549,997

Welcome to the Willow built by the award-winning builder Pacesetter homes and is located in the heart Marquis and just steps to the walking trails and parks. As you enter the home you are greeted by luxury vinyl plank flooring throughout the great room, kitchen, and the breakfast nook. Your large kitchen features tile back splash, an island a flush eating bar, quartz counter tops and an undermount sink. Just off of the kitchen and tucked away by the front entry is a 2 piece powder room. Upstairs is the master's retreat with a large walk in closet and a 4-piece en-suite. The second level also include 2 additional bedrooms with a conveniently placed main 4-piece bathroom and a good sized bonus room. The unspoiled basement has a side separate entrance and larger then average windows perfect for a future suite. Close to all amenities and also comes with a side separate entrance perfect for future development.\*\*\* Pictures are of the show home the colors and finishing's may vary ,Complete by August of 2025 \*\* (id:6769)