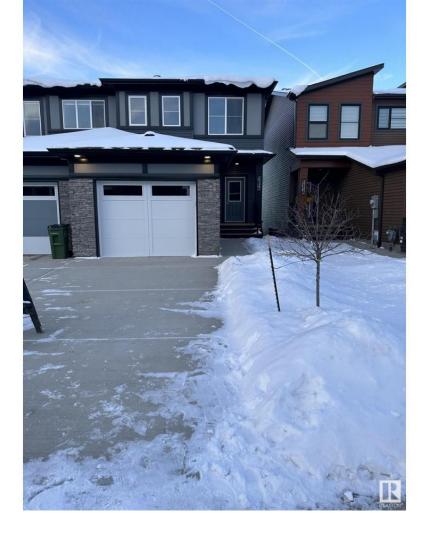

## Edmonton Alberta

\$429.900

Welcome to the 1555 sf Bentley half duplex by 35 year builder EXCEL HOMES in sought after SOUTHWEST community the Orchards. This front attached single car garage home offers stone/siding exterior and upon entering you are greeted with 9ft ceilings, LVP flooring, central great room opening to kitchen with quartz countertops w/island and nook area. Stainless steel appliances include fridge, stove, dishwasher built-in and OTR microwave. There is a raised deck from the patio doors and 1/2 bath completes the main floor. Continuing in this modern home upstairs is carpeted offering 3 bedrooms including primary with 4 piece ensuite, side by side washer/dryer, and 4 piece main bath. This property has a SEPARATE ENTRANCE perfect for future legal suite. Being GREEN BUILT, this home offers HRV, upgraded insulation, tankless water system, ecobee thermostat, low E windows, solar panel rough in and much more! BEST DEAL, GREAT INVESTMENT, DON'T DELAY! (id:6769)