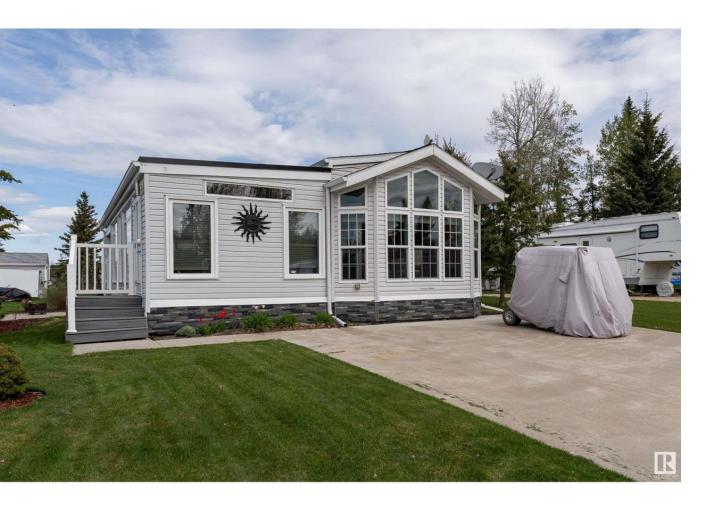

## Rural Parkland County Alberta

\$200,000

Escape to the vibrant summer lifestyle of Trestle Creek Golf Resort, a gated community just 45 minutes west of Edmonton with easy access off the Yellowhead Highway. Located in the sought-after Jackpines area, this 866 sq. ft. modular home blends comfort, convenience, and outdoor fun. Inside, enjoy a bright Arizona room, a full kitchen, cozy primary bedroom, 4-piece bathroom, and a versatile den with space for two bunk beds--ideal for kids or guests. In-suite laundry adds convenience. Outdoors, relax or entertain on the oversized 10x12 deck in your beautifully landscaped yard. A 10x14 powered golf cart garage makes it easy to explore everything the resort offers. Trestle Creek is built for summer adventure, with top-tier amenities like an 18-hole championship golf course, waterpark and cable wakeboard park, beach, pickleball courts, and 25 km of scenic trails. Whether for weekends or the whole summer, this property is your gateway to unforgettable memories at Trestle Creek. (id:6769)