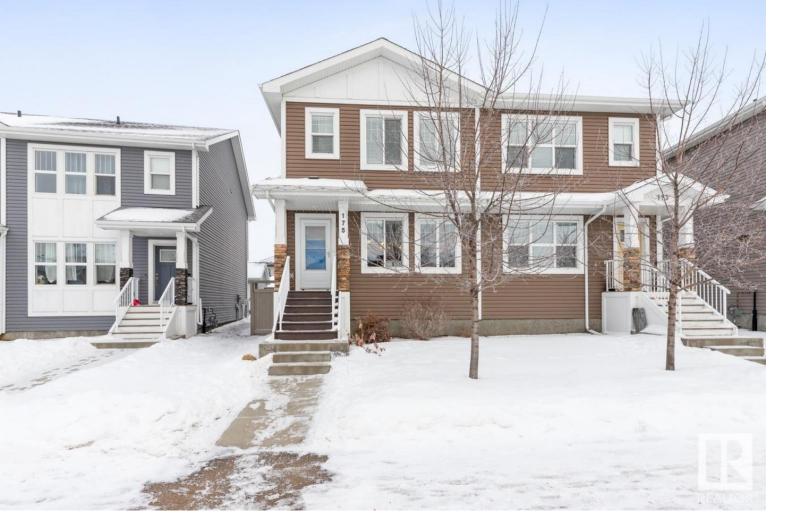

## Leduc Alberta \$414,900

Modern Family Home in Robinson! This bright 1,502 sqft 3-bdrm 2-storey duplex is nestled in the newly developed vibrant community of Robinson - known for its fantastic outdoor recreation amenities, scenic walking trails, & tranquil pond. Step inside to an open-concept layout featuring A/C, Irg windows that flood the space w/ natural light, gorgeous LVP floors, & a modern kitchen equipped w/ quality cabinets, stunning white quartz island, & ample space for cooking & entertaining. Upstairs, you'll find plush carpeting throughout, adding warmth & comfort to every step. The spacious primary boasts a 4 pc ensuite, while the 2 additional bedrooms offer dbl closets--perfect for kids or guests. Completing the upper level is a 4 pc main bath & convenient laundry area. The unfinished basement is a blank canvas, ready for your personal touch. Outside, enjoy a fenced backyard--a safe haven for kids & pets--& a double detached insulated garage for added convenience. This stunning home is move-in ready & waiting for you! (id:6769)