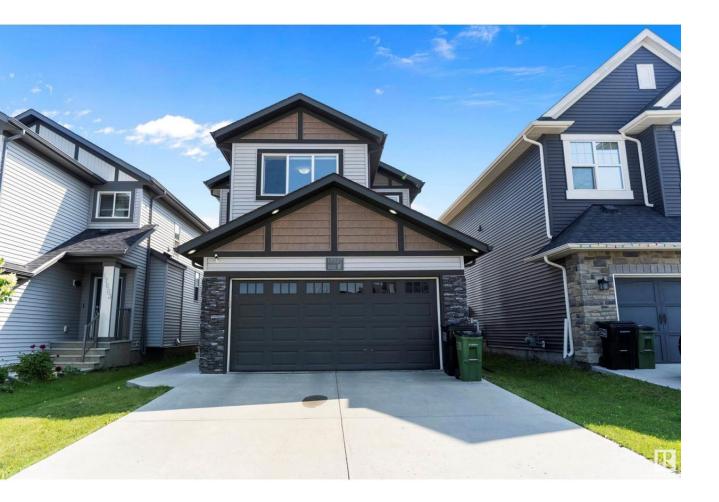

## Edmonton Alberta \$574,900

Welcome to this stunning 2100 sq ft 2-storey in beautiful Crystallina Nera! The main floor features an openconcept layout with a walk-through pantry, coffee bar, and quartz kitchen with stainless steel appliances. Enjoy the convenience of a double attached garage. Upstairs you'll find a massive primary suite with a luxurious 5piece ensuite including an unreal soaker tub and shower, his and her closets. Upstairs is two more spacious bedrooms, a 4-piece bath, and a bright bonus room. The basement is unfinished and ready for your dream design. Start packing--this one won't last! (id:6769)