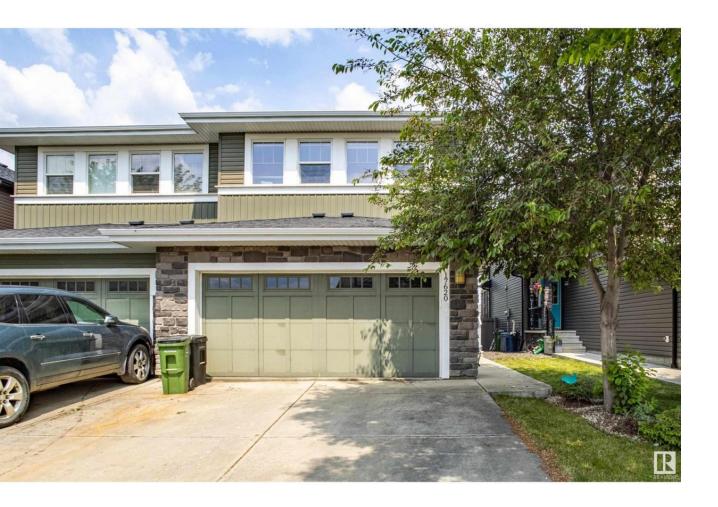

## Edmonton Alberta

\$469,900

Tucked away in the sought-after community of Windermere, this Half duplex is sure to check all of the boxes. It boasts 1700+ SQ FT, 3 Bed, 2.5 Baths, DOUBLE Garage & unspoiled basement. The bright, open-concept main floor features a spacious kitchen with maple cabinetry, granite countertops, large center island with eating bar, and a generous dining area. Additional highlights include hardwood & tile flooring, cozy gas fireplace, and an abundance of windows. Upstairs, you'll find a huge primary bedroom with a walk-in closet and 3PC ensuite, along with two additional well-sized bedrooms, a convenient laundry room, and a BONUS room - ideal as a home office, playroom, or second living area. The landscaped & fenced backyard features a large deck, and the attached double garage is insulated and drywalled. Best of all, the road behind is a quiet green space with a walking path, offering added privacy and a great view. With quick access to Anthony Henday, and ALL Amenities this is an unbeatable location. (id:6769)