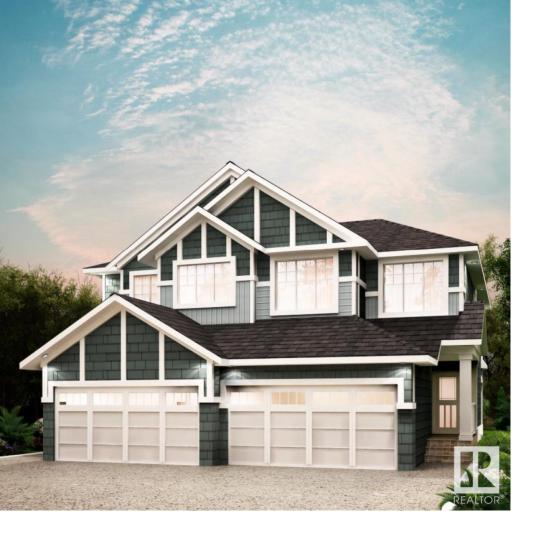

## Edmonton Alberta

\$479,900

Crystallina Nera is rooted in natural beauty. A lush forest and a storm water pond surrounded by paved walking trails are ideal for nature lovers. Poplar Lake, parks and future schools are all within walking distance. With over 1470 square feet of open concept living space, the Soho-D from Akash Homes is built with your growing family in mind. This duplex home features 3 bedrooms, 2.5 bathrooms and chrome faucets throughout. Enjoy extra living space on the main floor with the laundry room and full sink on the second floor. The 9-foot ceilings on main floor and quartz countertops throughout blends style and functionality for your family to build endless memories. PLUS a single oversized attached garage & SIDE ENTRANCE! PICTURES ARE OF SHOWHOME; ACTUAL HOME, PLANS, FIXTURES, AND FINISES MAY VARY & SUBJECT TO AVAILABILITY/CHANGES! (id:6769)