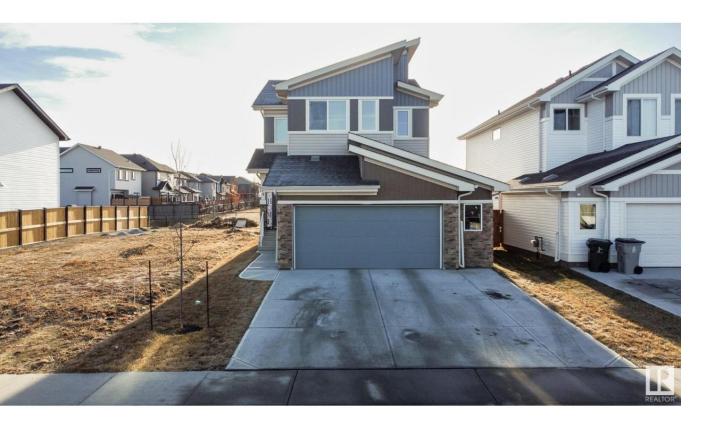

## Stony Plain Alberta

\$499,900

THIS IS IT! Absolutely Stellar 2021 Sterling Built home in Westerra with SO MANY mentionable extras/upgrades; BACKING GREEN SPACE, a sledding hill, ice rink, playground and walking paths! WALKING distance to 3 different schools! OVERSIZED HEATED GARAGE w floor drain; 4 wider + 2 longer than spec. 3 beds, 2.5 baths plus a DEN on the main floor and UPSTAIRS LAUNDRY. Let's GO! QUARTZ THROUGHOUT the entire home, BIG PRIMARY ENSUITE with his/her sinks, big double shower AND soaker tub! Bonus room upstairs and WIDE OPEN concept downstairs; Luxury vinyl plank floors and SUCH A COOL KITCHEN w white subway tile backsplash, muted blue shaker cabinets + brushed brass handles. EVERY.APPLIANCE.UPGRADED. Smart main floor open layout with a large Den for that HOME OFFICE or kids playroom, or guest room and....it has AIR CONDITIONING!!! This is a COMPLETE FAMILY home with a 10/10 location. Walk out your back gate and throw a frisbee with your kids..or sled....or play hockey...or run, with glee. So much Glee. (id:6769)