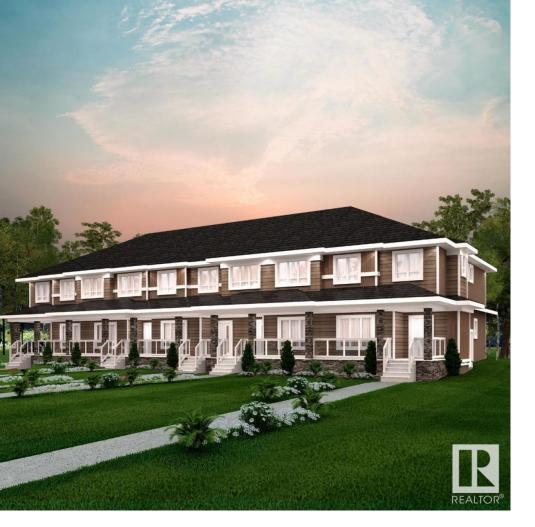

Edmonton Alberta

Crystallina Nera is rooted in natural beauty. A lush forest and a storm water pond surrounded by paved walking trails are ideal for nature lovers. Poplar Lake, parks and future schools are close by! The 'Deacon-T' END UNIT offers the perfect blend of comfort and style. Spanning approx. 1613 SQFT, this home offers a SIDE ENTRANCE, thoughtfully designed layout & modern features. As you step inside, you'll be greeted by an inviting open concept main floor that seamlessly integrates the living, dining, and kitchen areas. Abundant natural light flowing through large windows highlights the elegant laminate and vinyl flooring, creating a warm atmosphere for daily living and entertaining. Upstairs, you'll find a bonus room + 3 bedrooms that provide comfortable retreats for the entire family. The primary bedroom is a true oasis, complete with an en-suite bathroom for added convenience. PICTURES ARE OF SHOW HOME; ACTUAL HOME, PLANS, FIXTURES, AND FINISHES MAY VARY AND ARE SUBJECT TO CHANGE WITHOUT NOTICE. (id:6769)