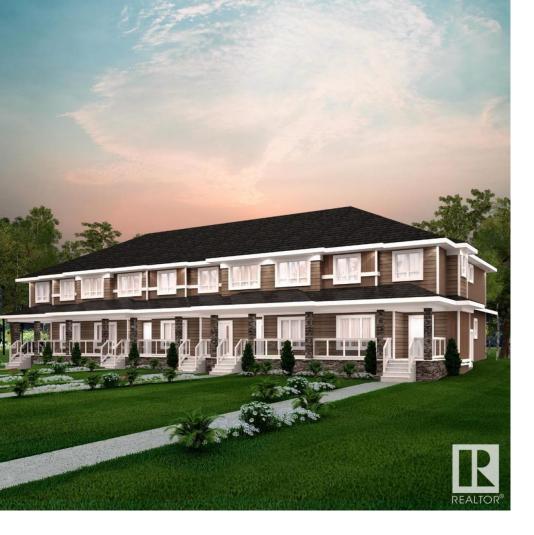

## Edmonton Alberta

\$439.900

Crystallina Nera is rooted in natural beauty. A lush forest and a storm water pond surrounded by paved walking trails are ideal for nature lovers. Poplar Lake, parks and future schools are all within walking distance. The 'Deacon-T' offers the perfect blend of comfort and style. Spanning approx. 1613 SQFT, this home offers a thoughtfully designed layout & modern features. As you step inside, you'll be greeted by an inviting open concept main floor that seamlessly integrates the living, dining, and kitchen areas. Abundant natural light flowing through large windows highlights the elegant laminate and vinyl flooring, creating a warm atmosphere for daily living and entertaining. Upstairs, you'll find a bonus room + 3 bedrooms that provide comfortable retreats for the entire family. The primary bedroom is a true oasis, complete with an en-suite bathroom for added convenience. PICTURES ARE OF SHOW HOME; ACTUAL HOME, PLANS, FIXTURES, AND FINISHES MAY VARY AND ARE SUBJECT TO CHANGE WITHOUT NOTICE. (id:6769)