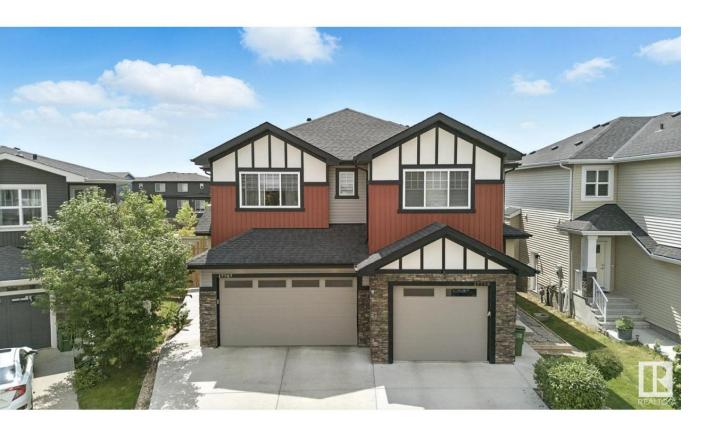

## Edmonton Alberta

\$524,999

Wow! You have to see this ELEGANT HALF DUPLEX w/DOUBLE att'd garage & FULLY FINISHED BASEMENT w/SECOND KITCHEN & SEPARATE ENTRY! Located in prestigious WINDERMERE, this contemporary home is perfect for first time or move-up buyers seeking style, space & comfort. The sunny open layout features 9' ceilings, soaring vaults, sleek grey lacquer cabinetry, quartz countertops, glass backsplash, corner pantry, upgraded S/S appliances, LED pot lights & modern fixtures. Wide laminate flooring, upgraded glass railing, blinds & CENTRAL A/C add to the luxury. Enjoy the gas fireplace in the spacious living area & host effortlessly from the large chef's kitchen. Upstairs offers 3 generous bedrooms, a bonus room & laundry. The primary suite boasts a walk-in closet & a spa-inspired ensuite w/oversized shower. Bsmnt includes a full second kitchen for many great purposes. Includes deck & fully landscaped yard. Nestled in posh Windermere, close to River Valey, parks, shopping, gym, transit & restaurants. Move in & enjoy! (id:6769)