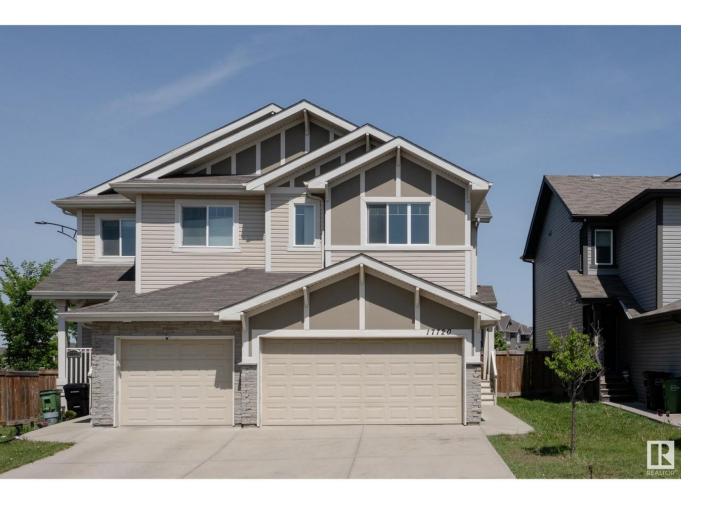

## Edmonton Alberta

\$461,000

This beautiful TRAIL-BACKING 1600 sqft ATTACHED DOUBLE GARAGE half-duplex is located in Langdale right beside a beautiful pond. The OPEN CONCEPT kitchen/family/dining room features large windows allowing for plenty of natural light. Kitchen has plenty of cabinetry and walk-in pantry, loads of counter space, bar top seating & UPGRADED SS appliances! Upstairs you'll find 3 bedrooms and 2-bathrooms. The master bedroom featuring its en-suite and large WALK-IN-CLOSET. Upstairs wood railing and laundry is another bonus feature. Basement is awaiting your finishing touch. Excellent access to Henday, Windermere Shopping Center, parks and more! (id:6769)