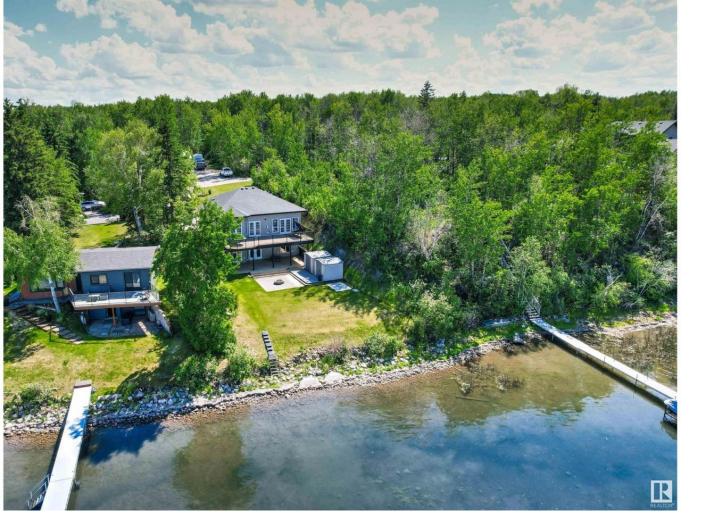

## Rural Parkland County Alberta \$1,175,000

Discover your dream lakefront walkout bungalow located on Marine Drive! This magnificent property spans .296 acres & provides over 60' of lakefront & 186' length w/ a private park reserve along its western edge. Built in 2014, this gorgeous home w/ over 2,470 sq ft of living space is designed w/ comfort & entertainment in mind. See the stunning lake views as you step through the front door & into the open-concept main floor which features a well-equipped kitchen that flows seamlessly into the dining/living room w/ a stone-facing fireplace. Glass panel doors & windows provide natural light & open up onto a vast upper deck adorned w/ glass railings that keep your lake views unobstructed. This level also features the lake-facing primary bdrm w/ deck access & a 4-pc ensuite, 2 more bdrms, & a 4-pc bath. The lower level offers 3 more bdrms, a 3-pc bath, & a large rec room that leads to an expansive covered deck, complete w/ a cozy fire pit area. A large paved driveway & double attached garage add to the appeal (id:6769)