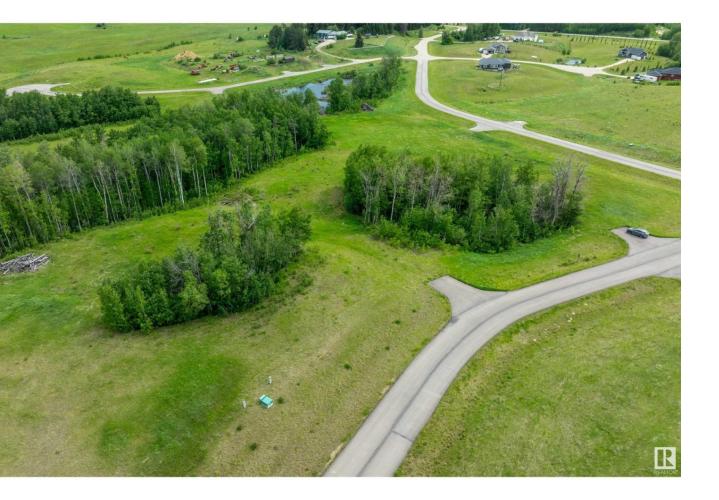

## Rural Parkland County Alberta \$179,900

LEEWARD ESTATES .. Range Road 13 , just north of Hwy 16 , west of Stony Plain , #18 is a 2.01 Acre opportunity .. Lot surrounded by trees with a clearing in the middle... Sharper rise to the left...Varied Building options , Gas & Power @ Property Line , Cistern & Septic System New Owner Responsibility , Leeward Estates, in Parkland County, west of Stony Plain. (id:6769)