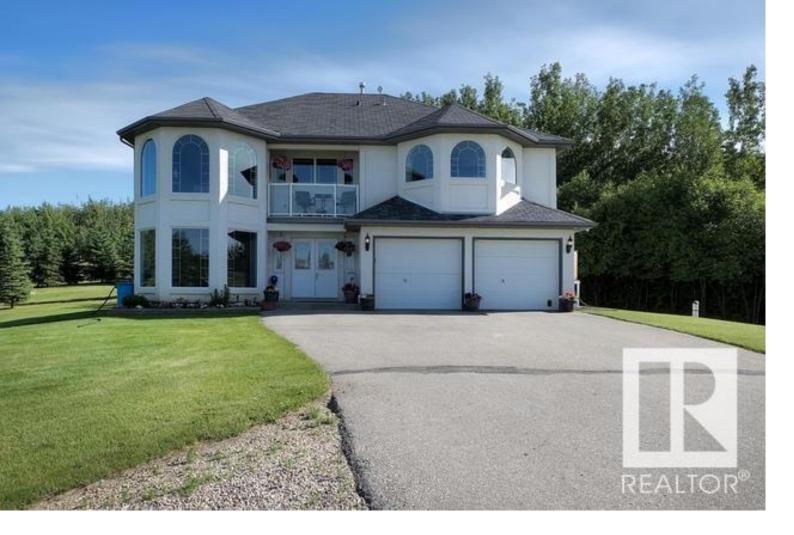

## Rural Parkland County Alberta

\$799,900

Beautiful setting in Partridge Place, only minutes to Stony Plain with pavement all the way. Over 3,000 sq. ft. of living space, this home has two fully finished levels unique floor plan. DOUBLE GARAGE + 29'x39' HEATED SHOP, everything you could want and more. As you enter the home you are greeted by a custom curved staircase with dark and white finishings simply stunning. The home has upgraded doors & hardware, cupboards are finished in a dark walnut finish. Fresh paint in warm greys, new interior doors. Quartz countertops, large eating bar, counter-top gas stove, built in oven and microwave. Family room is open to the gracious sized dining area. Spacious master bedroom complete with walk through closet and 4 piece ensuite, jetted tub and tiled shower, 2 additional bedrooms on the upper level and one down. Upgraded bathrooms. Central air conditioning and in-floor heating are great additions to this home. Great location and extremely well cared for home and property! (id:6769)