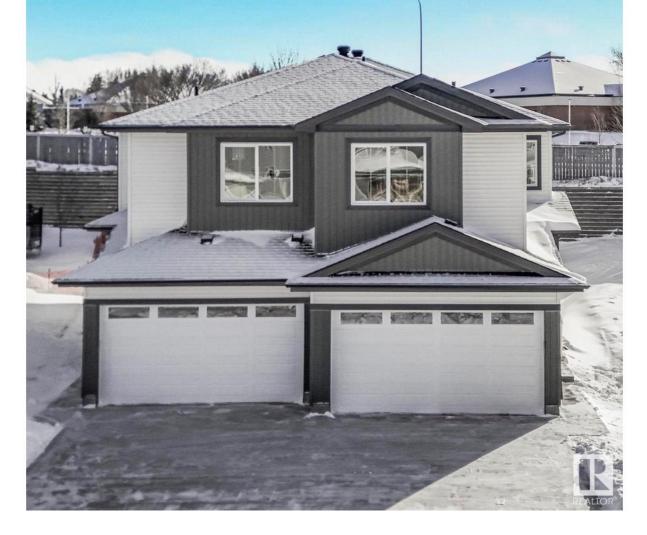

## Spruce Grove Alberta

\$424,900

WOW - Executive Half Duplex built by Builder that Builds Million Dollar Homes and it SHOWS. Come look at the finishings in this Home and you will see the Difference Experience makes. Not your standard Duplex at all. This home features: A Very large extended 4 car driveway, Separate Side Entrance to lower level perfect for Future Suite Potential, Custom Railings, Wide plank Flooring, Upgraded Light Fixtures, Upgraded Hardware pkg, Custom Backsplash, Main Floor Den, Designer fireplace with Built in Shelving, Private Backyard - No Neighbours, Bonus Area Upstairs, Walk- In Closet off Master Bedroom, Large master Bedroom Ensuite. Close to Schools, Shopping and Mins to the TransAlta Tri Leisure Centre. Excellent location and a Price that can't be beat. (id:6769)