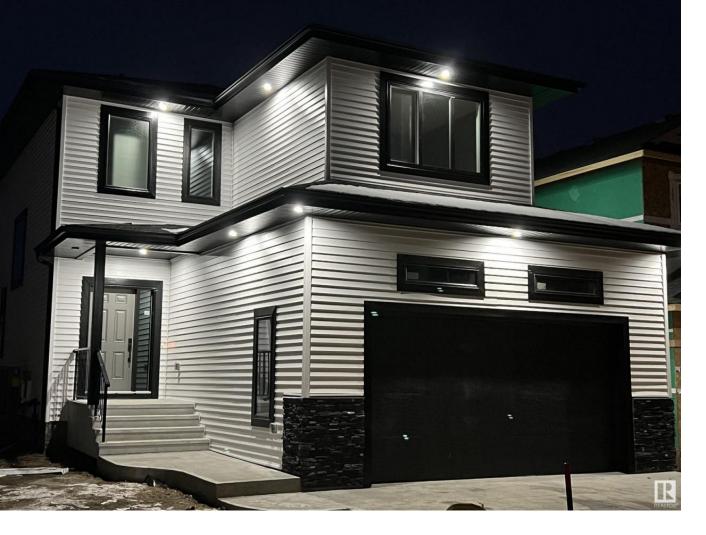

## Spruce Grove Alberta \$579,000

Brand New Craftsmanship Built Home by LCM Construction Located in Hilldowns Spruce Grove! This quality built 2 story home offers exceptional curb appeal w/white vinyl exterior, black window & door trim, black overhead garage door, plus stone on the front of garage. Main Floor boasts a modern floorplan w/9ft ceilings, vinyl plank flooring, mudroom w/built in bench, open living room/dining room w/fireplace, large kitchen w/8ft quartz island & seating, stainless steel appliances, contemporary black fixtures & hardware throughout. Upstairs offers large bonus family room, carpet flooring, laundry room w/quartz countertop, 2 large bedrooms & a spacious main bedroom w/5 piece bathroom boasting square modern soaker tub, tiled shower, enclosed toilet & walk-in closet. Enjoy entertaining in the spacious backyard w/the exceptional covered deck featuring plank style vinyl flooring w/gas hookup. Property also includes AC unit, 150 amp electrical service, 9ft ceiling on all floors, 12ft high garage, sleek black windows (id:6769)