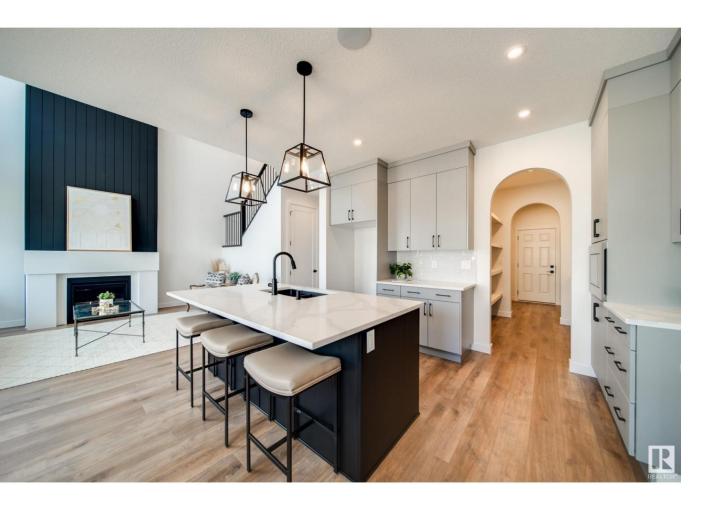

## Sherwood Park Alberta

\$864,900

AWARD WINNING Justin Gray Homes proudly presents THE OBSIDIAN! In the sought after community of Salisbury Village! Stunning Hardie/stone exterior boasts elegant curb appeal. Offering 2481 sqft, 9ft ceilings, 8ft doors on EVERY FLOOR, OPEN TO BELOW great room w/cozy gas fireplace, DEN/Bedroom on the main floor with premium powder room, mud room w/built in shelving just off the OVERSIZED 22x22ft DBL garage. Walk thru butlers pantry w/ iconic archways & custom cabinetry leads into your upgraded kitchen featuring quartz countertops, dove-tailed/soft-close drawers and MASSIVE kitchen island great for cooking/entertaining! Rear 10x14ft deck is ready to enjoy. Upstairs offers 3 spacious bedrooms, bonus room, common full bath with pocket door privacy. Step into your luxuriously designed PRIMARY SUITE featuring true spa like ensuite, free standing tub, tiled shower & huge walk in closet leading directly into your UPSTAIRS LAUNDRY for ultimate convenience. Professionally interior Designed by CM Interior Designs. (id:6769)