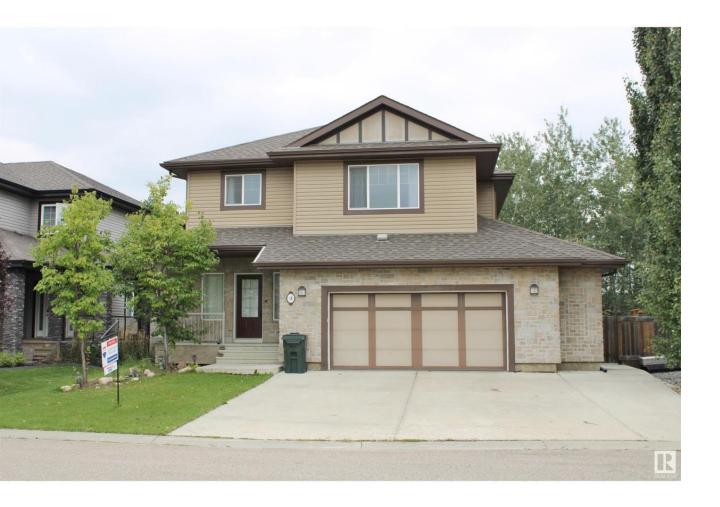

## Spruce Grove Alberta

\$619.000

Updated fully finished 2 storey home backing onto treed greenspace and steps from Jubilee Park. Upper level provides 4 bedrooms each with walk in closets and ensuites (2 bedrooms share jack & jill ensuite). Convenient laundry with sink also on upper level. Main floor has large foyer with walk in closet, office/den, living room, dining and kitchen has floor-to-ceiling dark chocolate cabinetry, massive walk in pantry and newly updated granite counters, faucets & cork flooring. Garden door leads to maintenance free deck & lower concrete patio and into the private backyard. Lower level has in-floor heat for added comfort, oversized windows in the spacious family room & flex room which can be used for 5th bedroom (no closet), along with 3pc bath, storage room & mechanical room. OWNER MAY TAKE A TRADE (id:6769)