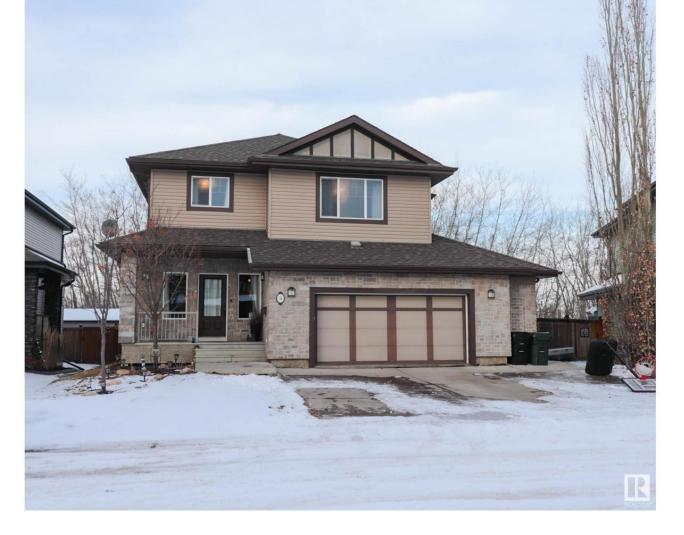

## Spruce Grove Alberta

\$689.000

Updated fully finished 2 storey home backing onto treed greenspace and steps from Jubilee Park. Upper level provides 4 bedrooms each with walk in closets and ensuites (2 bedrooms share jack & jill ensuite). Convenient laundry conveniently located via access from master or hallway on upper level. Main floor has large foyer with walk in closet, office/den, living room, dining and kitchen has floor-to-ceiling dark chocolate cabinetry, newly updated granite counters, faucets & cork flooring and pantry/garage entry. Garden door leads to maintenance free deck & lower concrete patio and into the private backyard. Lower level has in-floor heat for added comfort, oversized windows in the spacious family room & flex room which can be used for 5th bedroom (no closet), along with 3pc bath, storage room & mechanical room. OWNER MAY TAKE A TRADE (id:6769)