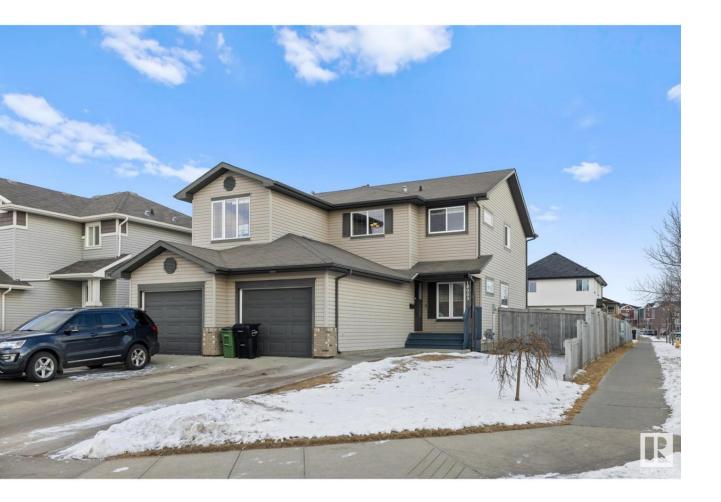

## Edmonton Alberta

Welcome to the HALF DUPLEX with the most PRIDE IN OWNERSHIP reflecting NUMEROUS UPGRADES over the years included CENTRAL A/C! Starting from the outside of the home you will notice enough room on the driveway for TWO CARS. This home is situated on a CORNER LOT with a larger BACKYARD complete with a DOG RUN or SAFE SPACE FOR CHILDREN. The ATTACHED SINGLE CAR GARAGE is currently finished to the nines for the most efficient storage. Welcoming you into the home there is an OPEN TO ABOVE ENTRYWAY situated beside a MAIN FLOOR DEN. Just past that you have an OPEN CONCEPT KITCHEN with upgraded STAINLESS STEEL APPLIANCES facing your dining room and living room with a HALF BATH at the back entry. Upstairs you will find your MASTER Bedroom, with WALK-IN CLOSED and ENSUITE that is styled as a JACK AND JILL bathroom, UPSTAIRS LAUNDRY and 2 more BEDROOMS. In the FULLY FINISHED BASEMENT you have another LARGE BEDROOM with a WALK-IN CLOSE and FULL BATHROOM. (id:6769)