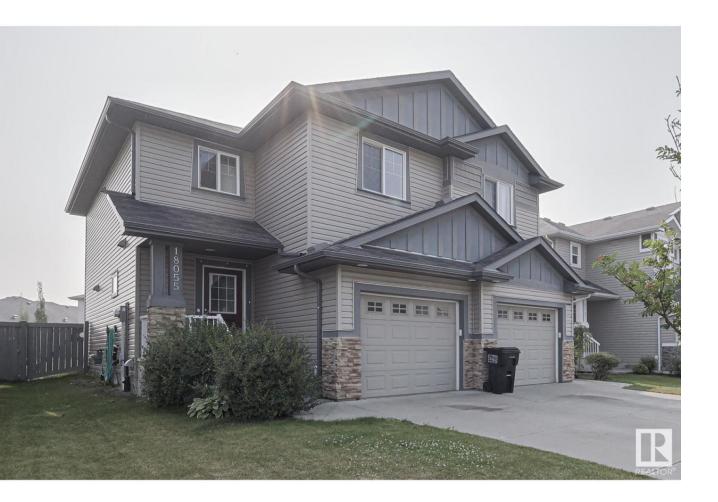

## Edmonton Alberta

\$389,900

This beautiful half duplex is located in the family-oriented community of KLARVATTEN. When entering this home you come to an open concept layout featuring HARDWOOD flooring. There is a large living room, an adjacent dining area and a full kitchen with all your essential STAINLESS-STEEL appliances and a PANTRY. The upper level features a master bedroom with ENSUITE bathroom and a WALK-IN CLOSET. There are 2 additional spacious bedrooms and a full bathroom. Enjoy the convenience of UPPER-LEVEL LAUNDRY. This home comes with a fully finished basement with a recreational room and a full bathroom. Enjoy the winters with the convenience of an attached garage and the summer in the fully FENCED backyard featuring a large DECK. This home has been FRESHLY PAINTED, professionally cleaned and carpets steam cleaned. Ready to move in!!!! Close to all your amenities including schools, shopping, restaurants, public transportation and major roadways like the Anthony Henday! (id:6769)