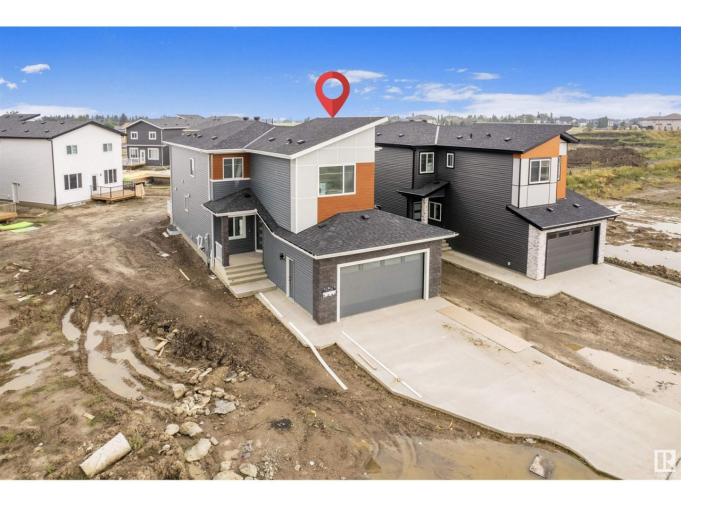

## Rural Leduc County Alberta

BRAND New Detached Home with 4 bedrooms on upper level out of which 2 are master br's located in a peaceful community while being conveniently close to all amenities. Main door entrance leads you to Open to above Living area. Family area with fireplace. Main floor bedroom with closet and full bath. BEAUTIFUL extended kitchen truly a masterpiece, unique Centre island. Spice Kitchen with lot of cabinets. Dining nook with access to backyard.Oak staircase leads to bonus room. Huge Primary br with 5pc fully custom ensuite & W/I closet. Another primary bedroom with ensuite. Two more br's with Common bathroom. Laundry on 2nd floor with sink. Side entrance for basement. This house checks off all the columns. Just 6 minutes away from Beaumont Sport & Rec Centre and Edmonton Soccer Dome, and 10 minutes away from South Edmonton Common, Heritage Valley Town Centre, and the Premium Outlet Collection Edmonton International Airport. (id:6769)