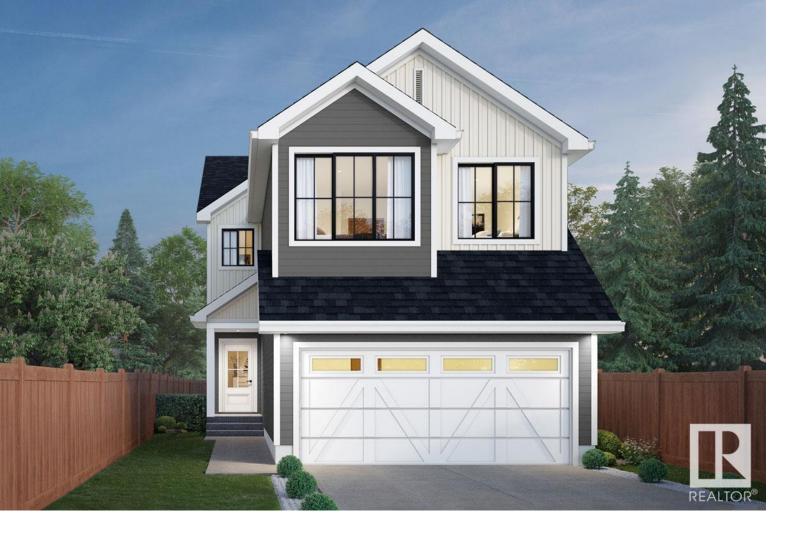

## Edmonton Alberta

\$599,998

Welcome to the Chelsea built by the award-winning builder Pacesetter homes located in the heart of the Crystalina Nera and just steps to the walking trails and parks and backs on to the lake. As you enter the home you are greeted by luxury vinyl plank flooring throughout the great room ( with open to above ceilings), kitchen, and the breakfast nook. Your large kitchen features tile back splash, an island a flush eating bar, quartz counter tops and an undermount sink. Just off of the kitchen and tucked away by the front entry is a 2 piece powder room. Upstairs is the primary bedrooms retreat with a large walk in closet and a 4-piece en-suite. The second level also include 2 additional bedrooms with a conveniently placed main 4-piece bathroom and a good sized central bonus room. Close to all amenities and easy access to the Henday and yellowhead trail. \*\*\* This home is under construction and the photos used are from a previous similar home, the colors and finishings may vary \*\*\* (id:6769)