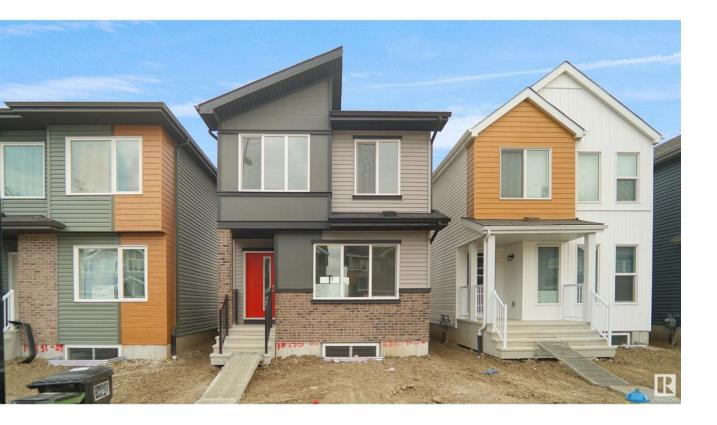

## Edmonton Alberta \$472,497

Welcome to the Phoenix built by the award-winning builder Pacesetter homes and is located in the heart of Crystalina Nera. Once you enter the home you are greeted by luxury vinyl plank flooring throughout the great room, kitchen, and the breakfast nook. Your large kitchen features tile back splash, an island a flush eating bar, quartz counter tops and an undermount sink. Just off of the nook tucked away by the rear entry is a 2 piece powder room. Upstairs is the master's retreat with a large walk in closet and a 3-piece en-suite. The second level also include 2 additional bedrooms with a conveniently placed main 4-piece bathroom. This home also comes with a side separate entrance perfect for a future rental suite. This home also has 9 foot ceilings in the main floor. Close to all amenities and easy access to the Anthony Henday. \*\*\* Under construction and will be complete by December of this year so the photos shown are from the exact model that was recently built colors may vary \*\*\*\* (id:6769)