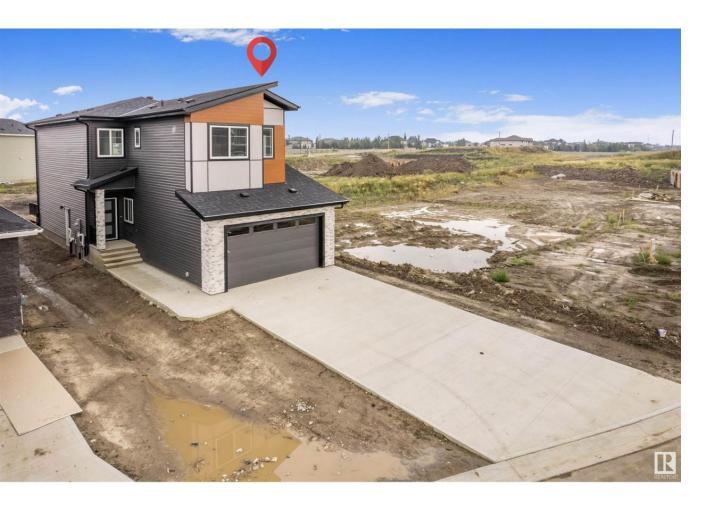

## Rural Leduc County Alberta

\$679.000

BRAND New Detached Home located in a peaceful community while being conveniently close to all amenities. Main floor with Open to above Living area with fireplace & stunning feature wall. Main floor bedroom with closet and full bath. BEAUTIFUL extended kitchen truly a masterpiece, unique Centre island. Spice Kitchen with lot of cabinets. Dining nook with access to backyard deck.Oak staircase leads to bonus room. Huge Primary br with 5pc fully custom ensuite & W/I closet. Two more br's with Common bathroom. Laundry on 2nd floor with sink. Side entrance for basement. This house checks off all the columns. Just 6 minutes away from Beaumont Sport & Rec Centre and Edmonton Soccer Dome, and 10 minutes away from South Edmonton Common, Heritage Valley Town Centre, and the Premium Outlet Collection Edmonton International Airport. (id:6769)