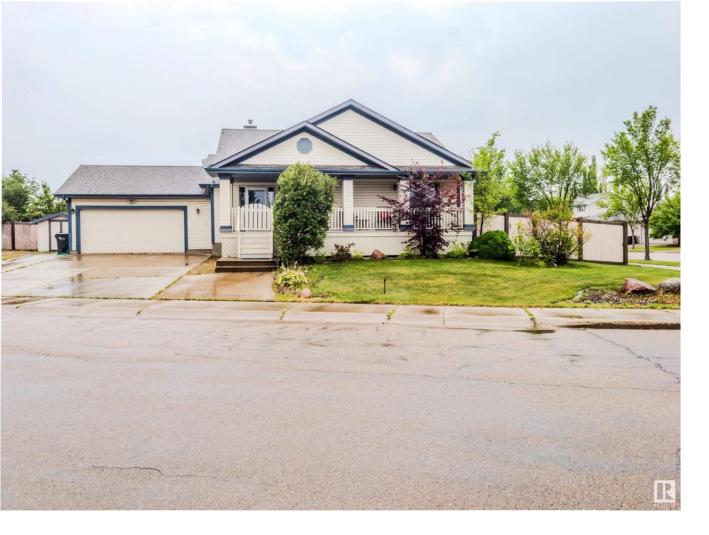

## Sherwood Park Alberta

\$514,900

Spacious bungalow on a corner lot (with RV parking!) in Clarkdale Meadows in Sherwood Park, just minutes from all major commutes! This home features welcoming covered front porch, fenced yard, attached double heated garage! Entrance features large front foyer with ceramic tiles. Main floor boasts maple hardwood that flows through the kitchen and living room, new living room window, laminate flooring, OPEN CONCEPT, vaulted ceilings. Spacious kitchen boasts maple cabinets, and pantry. 3 large bedrooms on main level & 4 pc main bath. Primary bedroom features walk in closet and newly renovated 3 pc ensuite. Basement is fully finished with lots of room for entertaining, 4th bedroom and 3 piece bathroom. This home has lots of storage! Additional features of this home include: central air conditioning, built in vacuum, main floor laundry, additional deck, under ground sprinkler system, low maintenance yard. So close to Emerald Hills, quick access to Hwy 21. Playground and park is only 3 houses away! (id:6769)