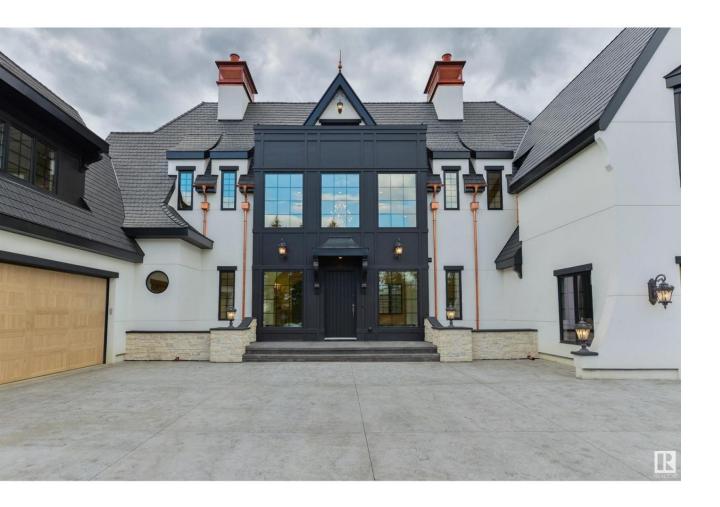

## Edmonton Alberta

\$3,199,000

\*\* The Enchanted residence, a masterpiece of architectural splendor, seamlessly intertwines timeless allure with modern luxury. Embark on European-inspired architecture as you step into this majestic estate nestled on a massive 20,025 sqft lot along the renowned Windermere Drive. Enter through the grand triple-arched doorway into a captivating seating area adorned with a carved stone gas fireplace, where the ambiance is heightened by rich white oak luxury vinyl plank flooring, crystal chandeliers and lofty 10-foot ceilings. Prepare to be enchanted by the culinary haven that awaits in the kitchen, where a striking split island design highlights a La Cornue range in exquisite provence blue, accompanied by an antique mirrored backsplash, paneled appliances, and an expansive prep kitchen. Ascend to the upper level to discover the owner's retreat, featuring dual bathing rooms, a mirrored walk-in closet, and a cozy fireplace, offering a sanctuary of serenity. Four additional (id:6769)