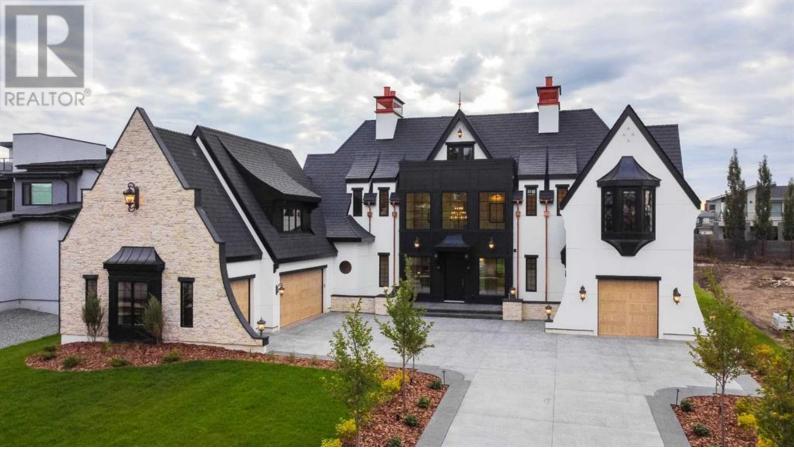

## 183 Windermere Drive Edmonton Alberta

Click brochure link for more details\*\* The Enchanted residence, a masterpiece of architectural splendor, seamlessly intertwines timeless allure with modern luxury. Embark on European-inspired architecture as you step into this majestic estate nestled on a massive 20,025 sqft lot along the renowned Windermere Drive. Enter through the grand triple-arched doorway into a captivating seating area adorned with a carved stone gas fireplace, where the ambiance is heightened by rich white oak luxury vinyl plank flooring, crystal chandeliers and lofty 10-foot ceilings. Prepare to be enchanted by the culinary haven that awaits in the kitchen, where a striking split island design highlights a La Cornue range in exquisite provence blue, accompanied by an antique mirrored backsplash, paneled appliances, and an expansive prep kitchen. Ascend to the upper level to discover the owner's retreat, featuring dual bathing rooms, a mirrored walk-in closet, and a cozy fireplace, offering a sanctuary of serenity. Four additional bedrooms, three and a half baths, two balconies, a secluded den, a five-car garage, and a secret wine tasting room await your exploration, while a whimsical third-story loft adds an extraordinary river valley view from the second balcony. Designed for lavish entertaining, the home boasts a covered deck with an outdoor pizza oven, built-in grill, and full landscaping, providing the perfect setting for gatherings and celebrations beneath the stars. Experience the luxury living in this enchanting residence in the most exquisite home in Edmonton. (id:6769)