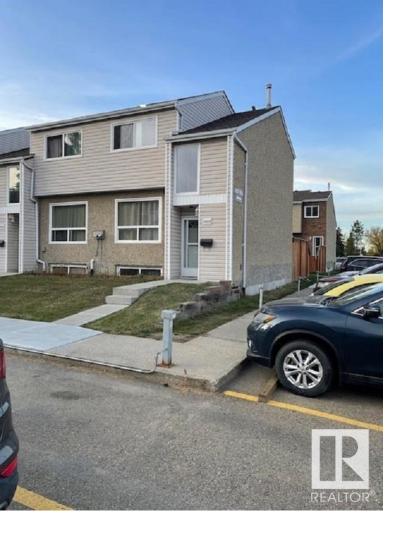

## Edmonton Alberta

\$214,650

AWESOME LOCATION. CLOSE TO THE FUTURE LRT, WEST EDMONTON MALL, BUS STOPS, STEPS TO BELMEAD SCHOOL. JUST UNDER 1100 SQFT, 2 STORY TOWNHOUSE, W/BRAND NEW CARPET, CORNER UNIT W/ FENCED BACKYARD WITH DECK. 3 SPACIOUS BEDROOMS, 1.5 BATHROOMS. PARKING STALL RIGHT IN FRONT OF THE HOME LARGE KITCHEN, HUGE LIVING ROOM. THREE SPACIOUS BEDROOMS. LAMINATE FLOORING THRU OUT. BASEMENT IS PARTLY FINISHED WITH A SPACIOUS FAMILY ROOM, STORAGE, AND LAUNDRY ROOM. MINUTES FROM MALL. CLOSE TO YMCA, SCHOOLS, PARKS, WITH EASY ACCESS TO WHITEMUD AND THE ANTHONY HENDAY. LOTS OF VISITOR PARKING. BUS STOPS RIGHT OUTSIDE THE COMPLEX. MOVE-IN CONDITION! DECOTEAU GARDEN. LOW CONDO FEES. BRING OFFERS! (id:6769)