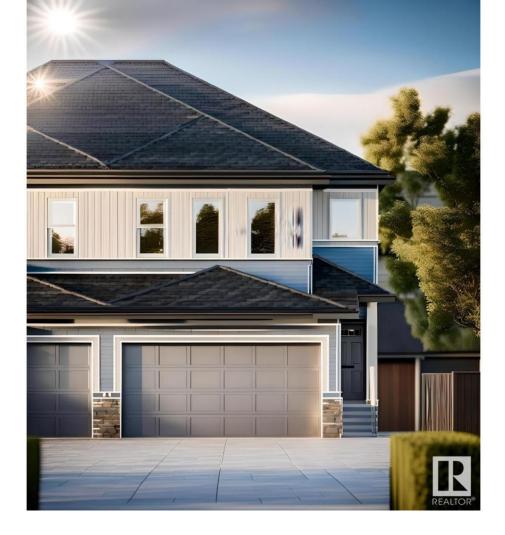

## Stony Plain Alberta

\$435,000

The Jayda Duplex offers a large open concept living space, with kitchen, dining, living room and 1/2 bath. Upstairs you will find a primary bedroom with ensuite and walk in closet, 2 additional bedrooms, a full bathroom, bonus room, and a laundry. This home has show stopping upgrades with waterfall quartz on the island, stainless steel hood fan, upgraded lighting and upgraded cabinetry. Photos are representative. (id:6769)