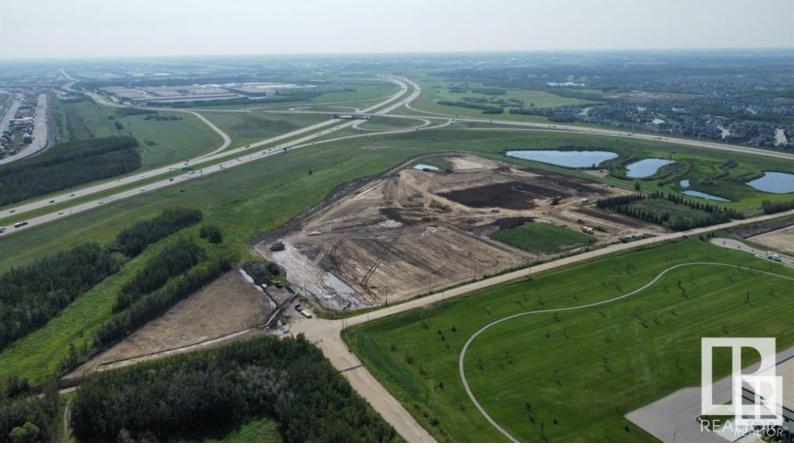

## Edmonton Alberta

\$6,340,180

There are no other parcels of land for sale along the Anthony Henday that have this exposure and access. This is far the best location, one of the most high traffic areas and there is direct access on and off of the Anthony Henday. There are 2 separately titled lots; 5.34 and 7.07 aces in size. These newly subdivided Commercial Industrial lots are shovel ready for immediate development, and there are no off-site levies. If you do not require the whole 12.41-acres, the Seller is willing to do a lot line adjustment and possibly re-subdivide the land to accommodate. (id:6769)