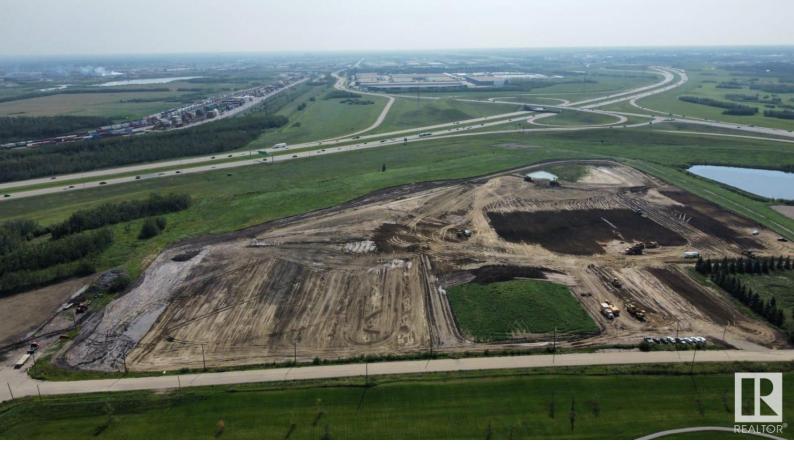

## Edmonton Alberta \$4,228,940

This is by far the best location, one of the most high traffic areas, and there is direct access on and off of the Anthony Henday. Up to 12.4 acres available, the owner is open to a lot line adjustment. This newly subdivided commercial industrial land is just in the process of being graded and site ready. There are no other parcels of land for sale along the Anthony Henday that have this exposure and direct access. Do not miss out on this fantastic opportunity. (id:6769)