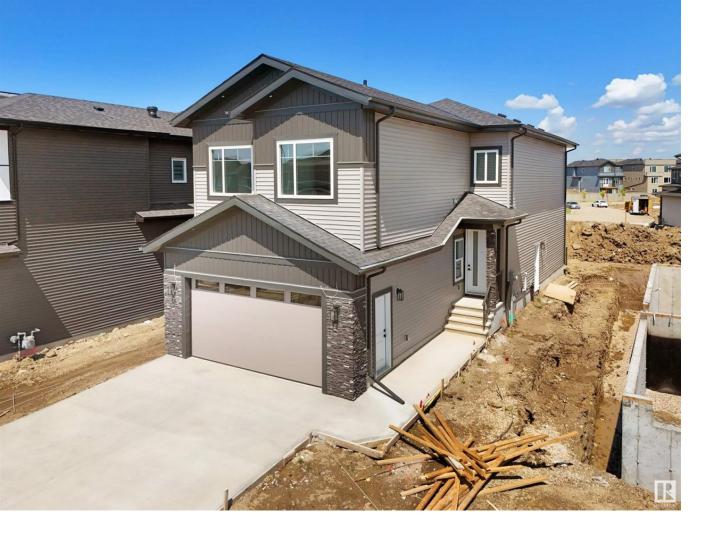

## Rural Leduc County Alberta

\$649.000

Stunning Custom Home in Irvine Creek—Fully Upgraded! Welcome to this brand-new 5-bedroom, 4-bathroom house just minutes from the airport. You're welcomed by dual main floor sitting areas, main floor bedroom + full bath, a open-to-below living room with a dramatic feature wall & electric fireplace. The kitchen boasts an oversized quartz island, extended dining nook, & walk-through spice kitchen. High-end finishes like 24x48 designer tile flooring, upgraded lighting & plumbing fixtures, & a modern color palette enhance the space. Upstairs offers a versatile layout: the primary suite boasts 5-piece ensuite & walk-in closet, while two bedrooms share a Jack & Jill-style bathroom, & another bedroom with a private 4-piece ensuite. A spacious bonus/family room and upper-floor laundry complete the upper level. The full unfinished basement with a separate side entrance provides incredible potential for a future legal suite. Finished with upscale touches located near Beaumont, Edmonton, and major routes. (id:6769)