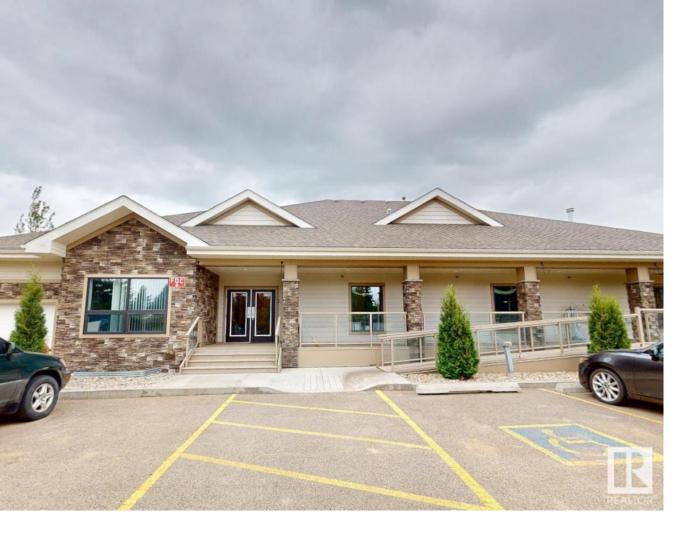

## Edmonton Alberta

RECEIVERSHIP SALE - LANDS AND BUILDING ONLY. Rare opportunity to purchase a TURNKEY care home facility totaling 4,626 sq.ft.? on 1.95 acres in Northwest Edmonton. Five double occupancy bedrooms (with partial demising walls) and two single occupancy rooms all with two-piece washrooms, in addition to main common areas consisting of living and dining areas, office, storage room, kitchenette, two common shower rooms, plus partially developed basement with full kitchen, laundry room, bathroom and open storage areas. Exceptional location in the Moon Crest Park subdivision with rear immediate access to Yellowhead Trail and Anthony Henday. Additional features include common patio area, exterior garage and on-site parking facilities. 1 acre? of surplus land beside building offers considerable future development possibilities and potential. (id:6769)