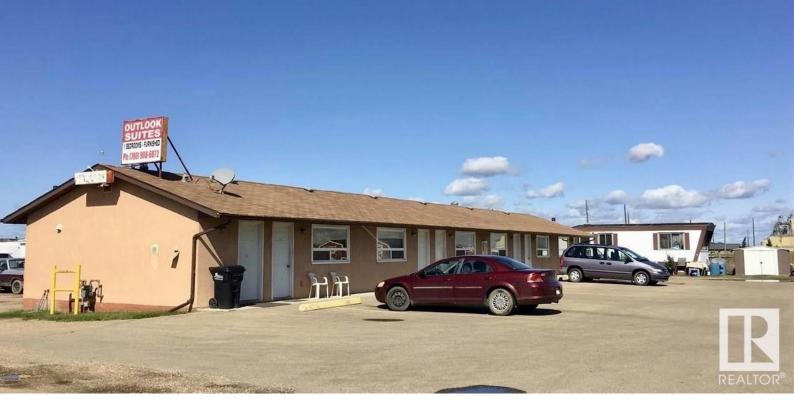

## Edmonton Alberta

\$995,000

Functioning Motel and Prime Land Location! This property is .79 acres and located in North East Edmonton in the Cover Bar area with GREAT highway exposure North side of Yellowhead Highway. The motel consists of: 6 fully finished, one bedroom suits. There are also 2, two bedroom mobile homes included that are also fully furnished; 9 full hook up, winterized trailer park stalls (individually metered); 6 power only trader park stalls; utility room with bathroom, coin operated washer and dryer; storage sheds; RV park pylon side and overhead signage. (id:6769)