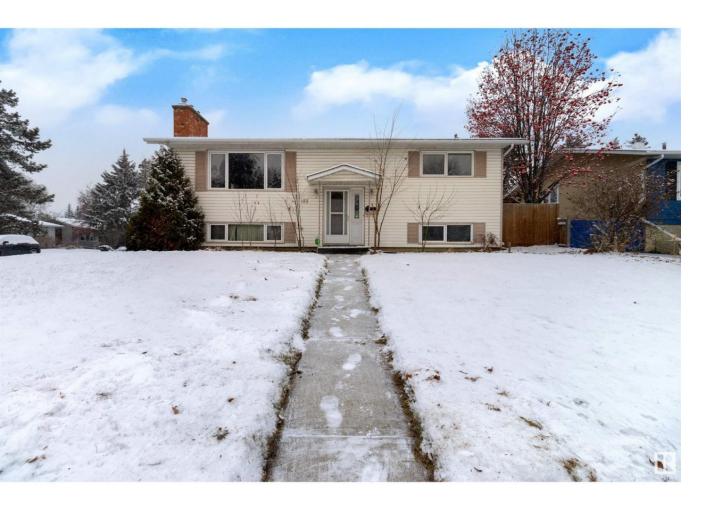

## Sherwood Park Alberta

\$449,900

Lovely bi-level in popular Millshaven close to mall, shopping, public transportation, schools and parks. Attractive home with low maintenance exterior featuring vinyl siding and newer vinyl windows. Upgrades include recent shingles, newer furnace and hot water tank. Large living room with hardwood flooring and brick facing gas fireplace with tile hearth. Formal DR also finished in hardwood. Brand new luxury vinyl plank through kitchen, hall and upper level bedroom. Wood cabinets and ceramic backsplash in kitchen, appliances included. 2 large bedrooms up and 2 more down. Basement is fully finished with huge FR featuring 2nd gas fireplace with brick face, another full bath, storage room and large laundry / mechanical room. Oversized 24x22' double garage. Huge 650 sq meter west backing corner lot ideal for potential RV parking. (id:6769)