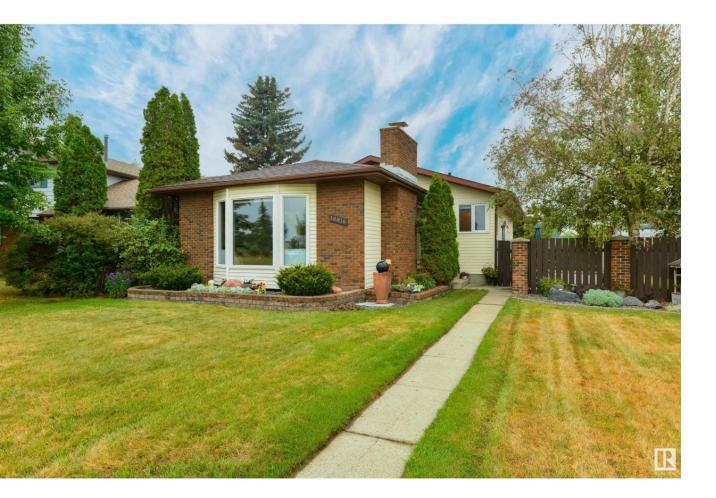

## Edmonton Alberta

Beautiful Bungalow in La Perle across from a Park! Pride of ownership is evident in this 1300 Sq Ft Home. The Main level offers a Bright South facing living area with Bay Windows that have a view of the Park. There are three Bedrooms on this level, an updated Kitchen and formal Dining Area. The Fully Finished Basement has a Spacious Laundry area, Fourth Bedroom and Large Recreation area. There is a 16X13 Storage room with additonal rough ins for a future bathroom. Enjoy the outdoor stone patio and nicely landscaped yard. The home has an oversized Double Detached Garage with workspace and cabinetry. The Garage pad can hold up to 4 cars. Enjoy the AC this summer! (id:6769)