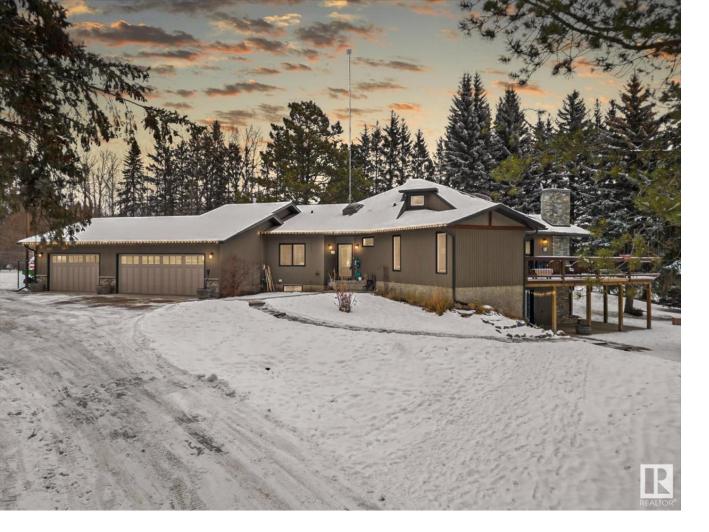

## Rural Parkland County Alberta \$1,099,000

Welcome to the rare opportunity for country tranquility with city convenience. This custom south-facing walkout bungalow on 6.57 acres features 5 bdrms, 3 baths and 4600 sq/ft of living space only 4 min north of Spruce Grove. Soaring ceilings in the entryway lead to your chef's kitchen, renovated in 2020 with granite counters, rustic maple cabinetry, SS appliances and HUGE island. Separate dining space leads to the living rm w/ wood burning FP and open air loft. Triple pane patio doors (2021) maximize efficiency and natural light. The primary bdrm + 4-pc ensuite has direct access to the wrap around deck (with NEW Duradek in 2023). An add'l 2 large bdrms + 4 pc bath lead to the MASSIVE mudroom w/ insulated dog door, and access to the heated triple attached garage (220v). Downstairs has a 2nd FULL kitchen, laundry, 2 huge bdrms, 3-piece bath and family room w/ gas FP. Outside features perennial gardens, fruit trees, chicken coop & 2-stall horse barn. This might be the property you've been waiting for! (id:6769)