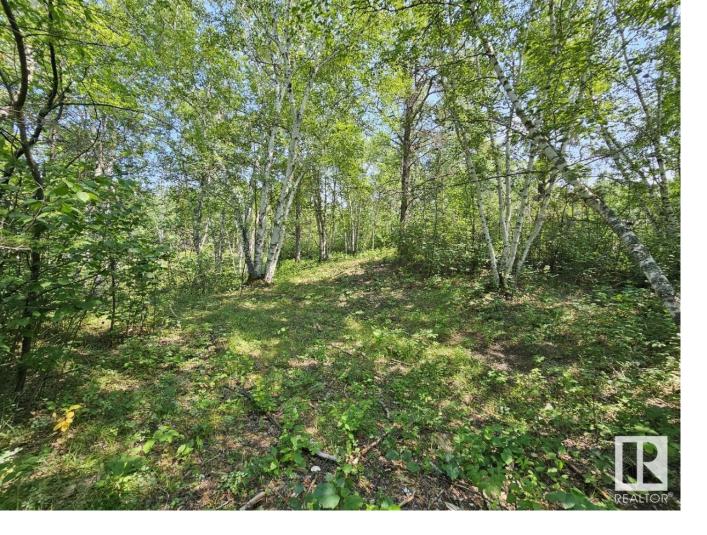

## Rural Parkland County Alberta

\$348.000

Very private treed building site suitable for a walkout style home, 3 plus acres, rolling hills and all treed with mature Pine, White Paper Birch and Poplars. there are a few private building site options on this parcel. Also room for a workshop/RV Storage onsite. This parcel is at the end of a short cul-de-sac and all paved roads to this parcel. This is the last undeveloped parcel in Deer Lake, the rest have quality well kept acreage homes. Graminia Community School (K to 9) is about 3 miles away with school bus service to the cul-de-sac. The U of A Botanic Gardens, the Clifford E. Lee Nature Sanctuary and the river valley are all nearby. This a great spot for your new family home. From Deer Lake it is a 20 minute drive to west Edmonton, the Nisku/ International Airport area and even less to Devon. Come out and take a walk through nature trail on Lot 19 Deer Lake Estates. (id:6769)