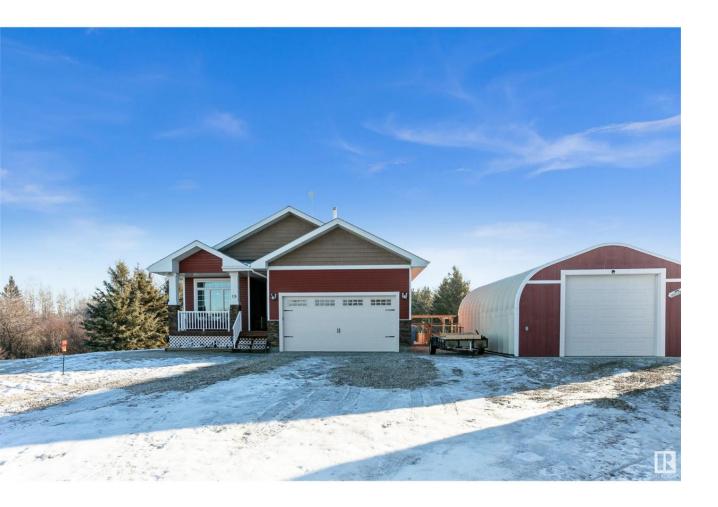

## Rural Parkland County Alberta

Looking to live in the county where you wake up every morning to peace & quiet & watch Sunrises from your large back deck. Welcome to this beautiful custom built 5-bedroom home. When you enter you are greeted by gleaming hardwood floors that lead you to a spacious living room that features an amazing wood burning fireplace & mantel,9 ft ceilings throughout. Come around to the kitchen that offers new high end appliance w/ transferable warranty. Granite counter tops, custom soft close cabinetry & double pantry closets in kitchen. The primary bedroom is a good size & features an ensuite w/large custom shower. Walk down the hall to find 2nd & 3rd bedroom & main 4-piece bath. Downstairs you have heated floors, huge family room & 2 more bedrooms & a full bath, lots of storage. This Energy efficient home includes high eff furnace, hot water on demand. 5500 gallon cistern, Septic tank & field, New 20 X 28 Heated Shop. RV parking w/ 30 amp plugs, large garden shed. Beautiful outdoor fire pit in park like setting. (id:6769)