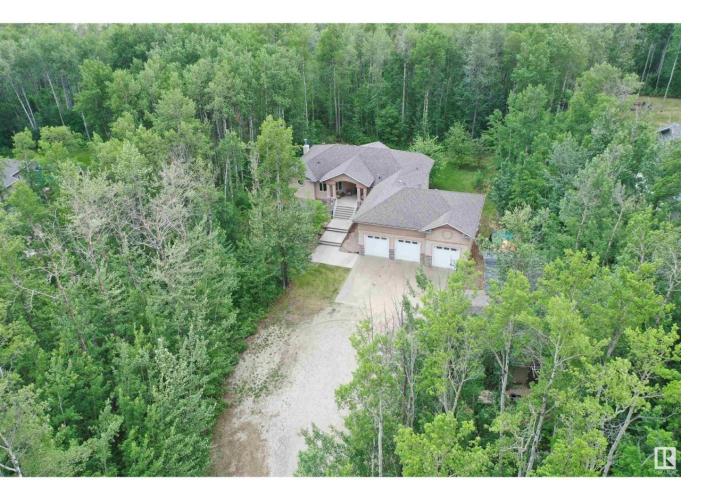

## Rural Parkland County Alberta

On a 2 acre lot in Century Estates, discover over 4800sqft of developed living space in this WALKOUT BUNGALOW This custom built home is nestled into mature trees giving year round privacy. The open design has 10' ceilings & is flooded w/ natural light from floor to ceiling windows. The great room has beautiful built in cabinetry & a gas f/p. The dining nook can accom a huge table for family gatherings. There is access from here to a back deck which wraps around to the primary suite. The kitchen has gorgeous cabinetry, crown molding, pot/pan drawers, walk in pantry, built in china cabinet, DOUBLE OVENS & a huge eating bar island. The main floor office has French doors & is next to the primary suite. There is a large bonus room w/ a f/p over the garage. The fully finished basement has 9' ceilings & access from the family room to a covered patio. There are 3 bedrooms, storage room, 5pce bath & a den. There is a HEATED DOUBLE DETACHED GARAGE & a TRIPLE ATTACHED GARAGE that has radiant heat & a floor drain. (id:6769)