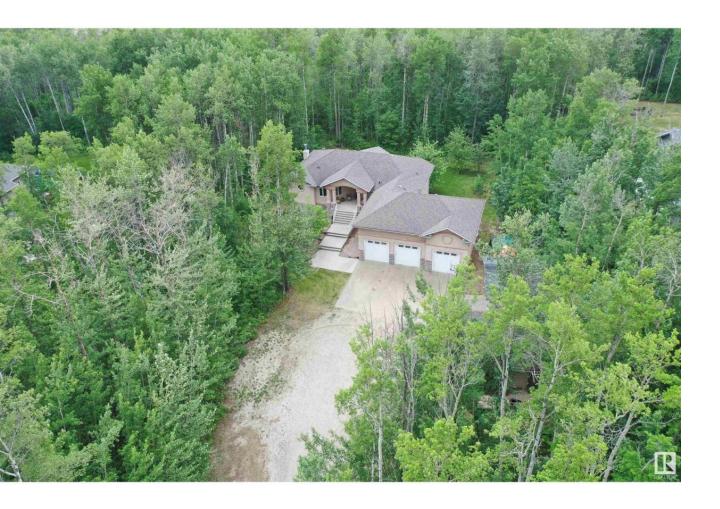

## Rural Parkland County Alberta

\$1,040,000

On a 2 acre lot in Century Estates, discover over 4800sqft of developed living space in this WALKOUT BUNGALOW. This custom built home is nestled into mature trees giving year round privacy. The open design has 10' ceilings & is flooded w/ natural light from floor to ceiling windows. The great room has beautiful built in cabinetry & a gas f/p. The dining nook can accom a huge table to family gatherings. There is access from here to a back deck which wraps around to the primary suite. The kitchen has gorgeous cabinetry, crown molding, pot/pan drawers, walk in pantry, built in china cabinet, DOUBLE OVENS & a huge eating bar island. The main floor office has French doors & is next to the primary suite. There is a large bonus room w/ a f/p over the garage. The fully finished basement has 9' ceilings & access from the family room to a covered patio. There are 3 bedrooms, storage room, 5pce bath & a den. There is a HEATED DOUBLE DETACHED GARAGE & a TRIPLE ATTACHED GARAGE that has radiant heat & a floor drain. (id:6769)