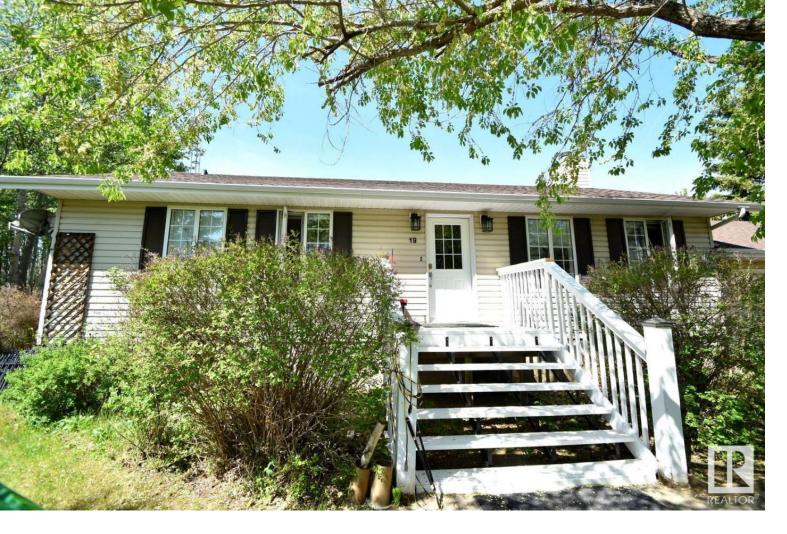

## Rural Sturgeon County Alberta

BEAUTIFUL REDWATER ACREAGE! Welcome to #19 Ivan Road, here in Walterdale Park just outside Redwater! This well maintained home sits on 3 fenced & gated beautiful acres, with a large back deck, open grassy yard surrounded by trees, raised flower /veg gardens, 3 garden sheds and wood gazebo. As you enter this cozy home, the living room has a beautiful stone (wood) fireplace to cozy up around. Open concept dining rm /kitchen counters are granite, patio doors opening onto the back deck & yard. 2 bdrms and a 4pc bathrm w/ luxury steam shower. Basement has a separate entrance w/a full kitchen and 2 more bdrms. 2nd living room has a stone (gas) fireplace. Attached double heated garage for parking, carport & room to store RV and more. The yard is beautiful, quiet & private, and often you can see wildlife! Nearby Redwater offers: jobs, k-12 school, arena, pool, golf, shopping, restaurants, hospital & more! on the school bus route! GREAT PROPERTY!! DON'T MISS OUT! (id:6769)