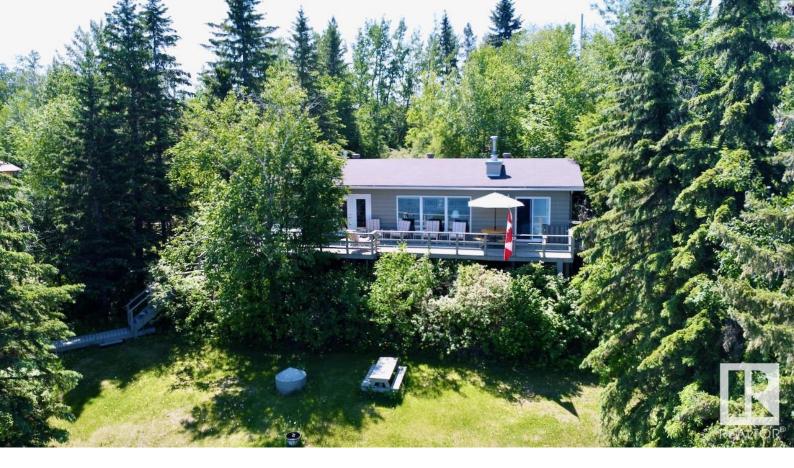

## Rural Parkland County Alberta

\$1,225,000

Welcome to one of the most private lakefront properties on Lake Wabamun, spanning .87 acres. This meticulously maintained lot is the largest and most secluded in the area. As you enter via the private driveway, you are greeted by a double car garage. You can either walk down to the house or drive right up to the doorstep. The walk down features a beautiful trail or staircase. The house offers stunning north-facing views over the lake and includes three generously sized bedrooms. A complete walk-around deck surrounds the home, providing ample space to enjoy the outdoors. On the lakeside, there is a boathouse equipped with rails for your boat, a beautifully intimate yard overlooking the water, and an included dock offering a breathtaking view of your 145 feet of lakefront. From the moment you enter the driveway to the moment you relax in your yard, you experience complete privacy with fully developed trees. Make this serene lakeside retreat yours today. (id:6769)